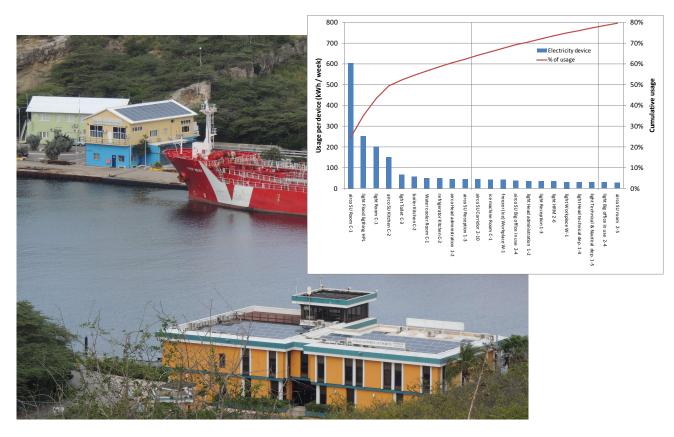

Rationale: CPA noticed a steady increase of their electricity bills. To obtain more inside information on the cause for this increase, CPA issued a tender for the execution of an Energy Consumption Analysis.

Approach: EcoVision made an inventory to identify and rank all (high) energy consumption devices. We measured real time power consumption per division, including day peaks and compared to billed use. Finally, we gave specific recommendations on how to reduce the energy consumption of the identified devices and advised on sustainable energy sources.

Outcome: CPA installed solar panels on the roofs of their buildings and implemented most of the energy saving recommendations.