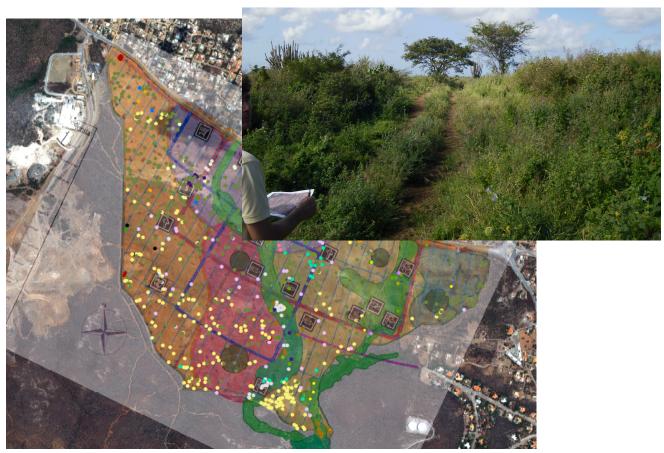

Approach: EcoVision conducted a desktop study for current and historical nature values. We conducted field research for flora, birds and bats and other fauna. All larger trees and cacti were located by GPS and indicated on a GIS map.

Outcome: Development of the area has started and most of the mapped trees and cacti are incorporated in the plan.